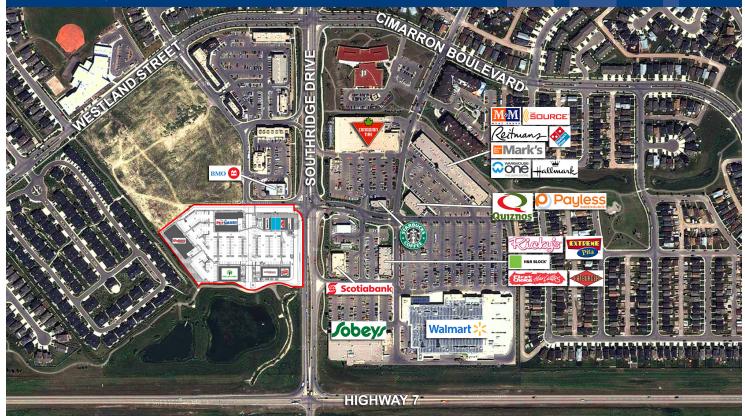

## **FOR LEASE**

- A 5.72 acre site strategically located along Highway 2A/ Southridge Drive with close proximity to Highway 7
- 1,152 and 1,650 sf available on a major retail node already home to Walmart, Canadian Tire, Sobeys, Starbucks, and other national retailers
- Site anchored by Visions Electronics, Pet Smart, Dollar Tree, Browns Socialhouse, Canadian Brewhouse, and Burger King
- Available immediately

### **Property Details**

- Okotoks is the largest urban centre between Lethbridge and Calgary in Southern Alberta
- 10th fastest growing community in Canada with 42.9% growth between 2006 - 2011
- Okotoks has population of 30,466 (2014), with a trade area population of approximately 100,000
- Okotoks is a very affluent municipality, with an average household income of \$125,073 (2014)
- Close proximity to Highway 2A and Highway 7 intersection which services 79,150 vehicles per day