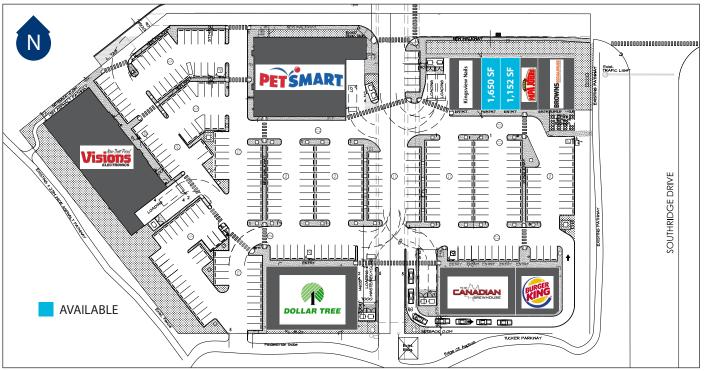

## **FOR LEASE**

- A 5.72 acre site strategically located along Highway 2A/ Southridge Drive with close proximity to Highway 7
- 1,152 and 1,650 sf available on a major retail node already home to Walmart, Canadian Tire, Sobeys, Starbucks, and other national retailers
- Site anchored by Visions Electronics, Pet Smart, Dollar Tree, Browns Socialhouse, Canadian Brewhouse, and Burger King
- Available immediately

## Site Plan

Intelligent Real Estate Solutions

avisonyoung.com

©2014 Avison Young Real Estate Alberta Inc. All rights reserved.

The information contained herein was obtained from sources deemed to be reliable and is believed to be true; it has not been verified and as such, cannot be warranted nor form any part of any future contract. Date of publication: September 16, 2014